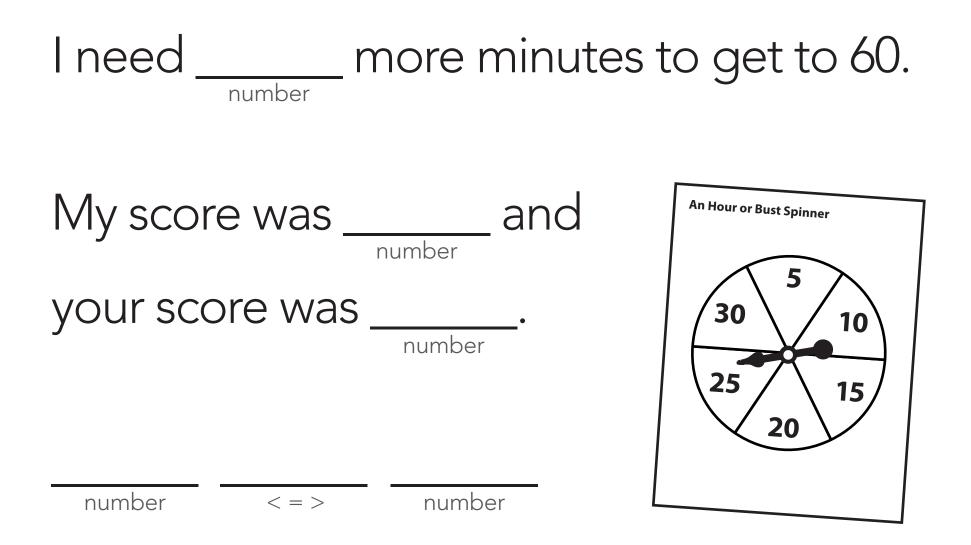

## Work Place Sentence Frames GRADE 1 • UNIT 8

Make 3 copies of this set on heavy paper or card stock to include in your Work Place bins.
Each set of sentence frames is marked with the Work Place for which it is intended.
A star (★) indicates a set more suited for advanced students or those who have visited the Work Place before.

Many of the blanks are intended to be filled in with a number. Others will be filled in with words or phrases. More complex sentences have prompts below the blanks to indicate what should be filled in (as with Mad Libs).

When the sentence frame requires new or challenging vocabulary, a word bank is offered. Certain key mathematics vocabulary is indicated in bold type.









The rule is \_

8B Change Cards

## I am going to make my own set of Change Cards.



## The rule is going to be \_