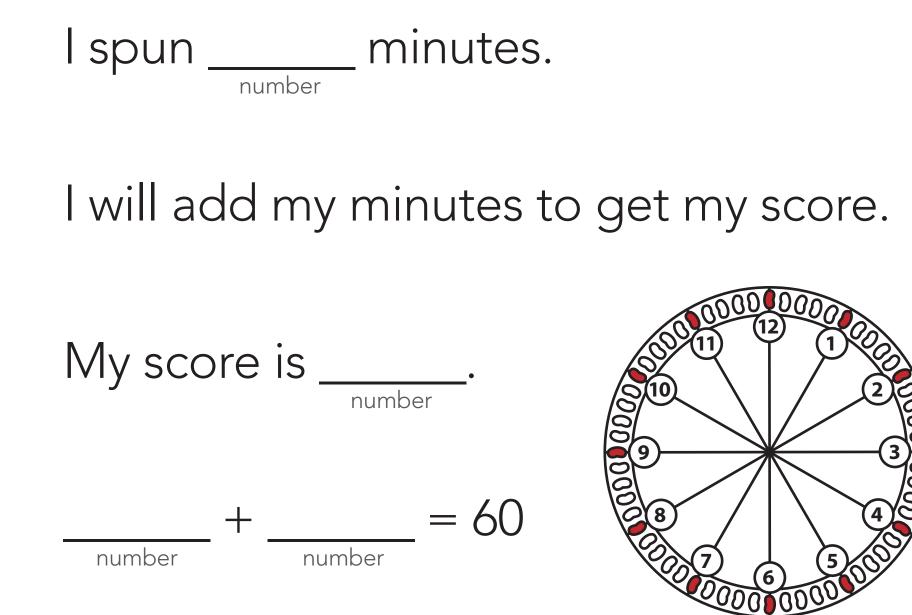

## Work Place Sentence Frames GRADE 1 • UNIT 8

Make 3 copies of this set on heavy paper or card stock to include in your Work Place bins.
Each set of sentence frames is marked with the Work Place for which it is intended.
A star (★) indicates a set more suited for advanced students or those who have visited the Work Place before.

Many of the blanks are intended to be filled in with a number. Others will be filled in with words or phrases. More complex sentences have prompts below the blanks to indicate what should be filled in (as with Mad Libs).

When the sentence frame requires new or challenging vocabulary, a word bank is offered. Certain key mathematics vocabulary is indicated in bold type.









The rule is \_

8B Change Cards

## I am going to make my own set of Change Cards.



## The rule is going to be \_