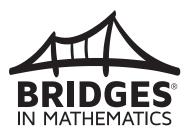

## Work Place Sentence Frames GRADE 1 • UNIT 8

Make 3 copies of this set on heavy paper or card stock to include in your Work Place bins.
Each set of sentence frames is marked with the Work Place for which it is intended.
A star (★) indicates a set more suited for advanced students or those who have visited the Work Place before.

Many of the blanks are intended to be filled in with a number. Others will be filled in with words or phrases. More complex sentences have prompts below the blanks to indicate what should be filled in (as with Mad Libs).

When the sentence frame requires new or challenging vocabulary, a word bank is offered. Certain key mathematics vocabulary is indicated in bold type.









The rule is \_

8B Change Cards

## I am going to make my own set of Change Cards.



## The rule is going to be \_